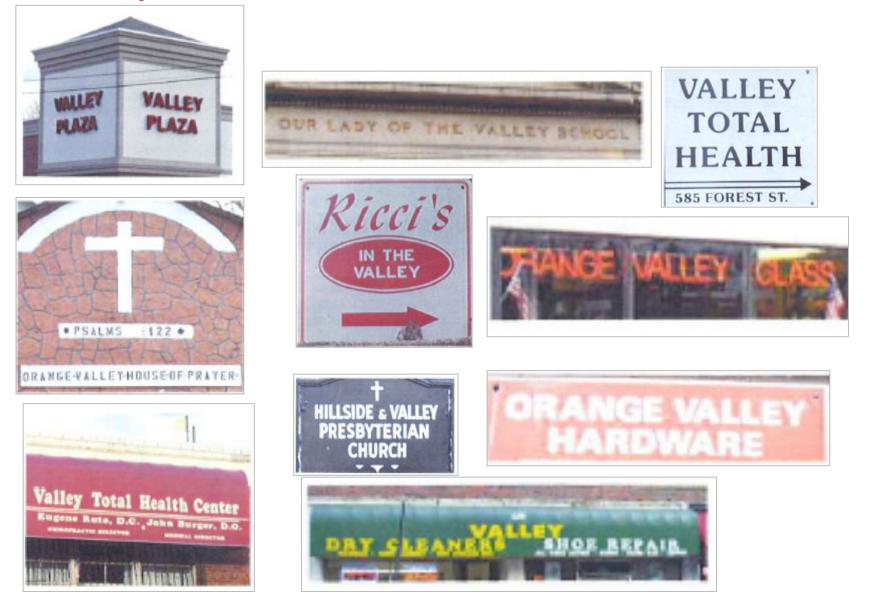

## HANDS, INC

- Orange, NJ
- Founded 1986
- The Valley Neighborhood



## **HANDS: Problem Properties**



## HANDS: Stabilize Neighborhoods



# HANDS: Visioning, 2001



# HANDS: A neighborhood with an identity



#### **HANDS: Great location**



## HANDS: A rich history



## **HANDS: Long standing institutions**



## HANDS: Valley Settlement House, founded 1898



## **HANDS: Vintage Buildings**



#### **HANDS: Landmarks**



## **HANDS: Historic buildings**



#### **HANDS: Traditional destinations**



#### **HANDS: Italian restaurants**



# **HANDS: Challenges**



#### **HANDS: Industrial remains**



## **HANDS: Hatting factories**



# **HANDS: Discouraging setbacks**



#### **HANDS: Environmental issues**



# HANDS: Costly clean-up



#### **HANDS: Shuttered businesses**



#### **HANDS: Closed restaurants**



# HANDS: Lost jobs



#### HANDS: We need a Plan