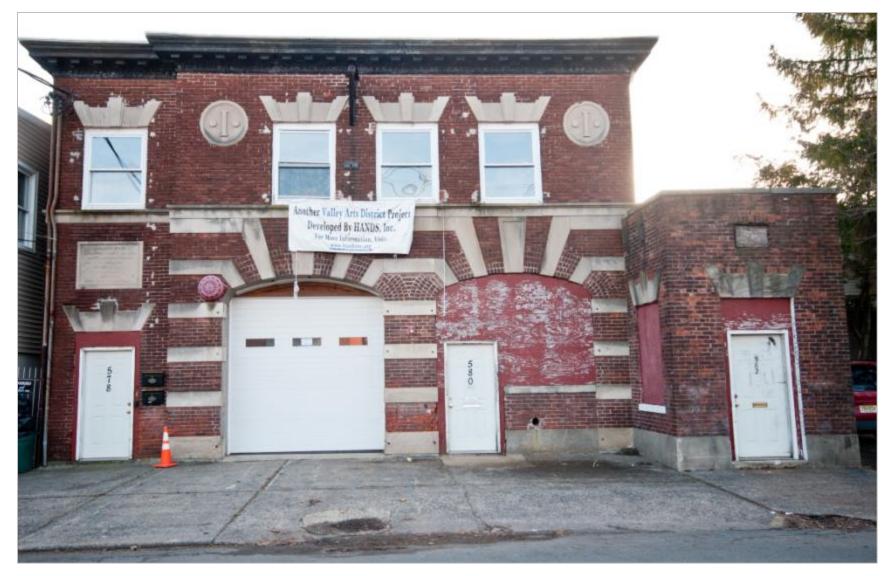

## HANDS, INC

- Orange, NJ
- Founded 1986
- The Valley Neighborhood



## **HANDS: Problem Properties**



## HANDS: Stabilize Neighborhoods



# HANDS: Visioning, 2001



# HANDS: A neighborhood with an identity



#### **HANDS: Great location**



## HANDS: A rich history



## **HANDS: Long standing institutions**



## HANDS: Valley Settlement House, founded 1898



## **HANDS: Vintage Buildings**



#### **HANDS: Landmarks**



## **HANDS: Historic buildings**



#### **HANDS: Traditional destinations**



#### **HANDS: Italian restaurants**



# **HANDS: Challenges**



#### **HANDS: Industrial remains**



## **HANDS: Hatting factories**



# **HANDS: Discouraging setbacks**



#### **HANDS: Environmental issues**



# HANDS: Costly clean-up



#### **HANDS: Shuttered businesses**



#### **HANDS: Closed restaurants**



# HANDS: Lost jobs



#### HANDS: We need a Plan