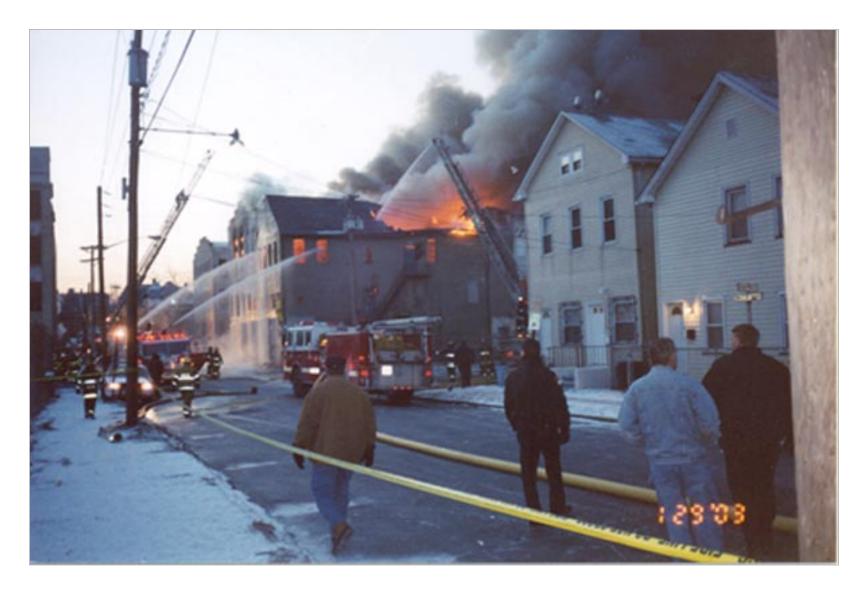

## HANDS, INC

- Orange, NJ
- Founded 1986
- The Valley Neighborhood



## **HANDS: Problem Properties**



## HANDS: Stabilize Neighborhoods



# HANDS: Visioning, 2001



# HANDS: A neighborhood with an identity



#### **HANDS: Great location**



## HANDS: A rich history



## **HANDS: Long standing institutions**



## HANDS: Valley Settlement House, founded 1898



## **HANDS: Vintage Buildings**



#### **HANDS: Landmarks**



## **HANDS: Historic buildings**



#### **HANDS: Traditional destinations**



#### **HANDS: Italian restaurants**



# **HANDS: Challenges**



#### **HANDS: Industrial remains**



## **HANDS: Hatting factories**



# **HANDS: Discouraging setbacks**



#### **HANDS: Environmental issues**



# HANDS: Costly clean-up



#### **HANDS: Shuttered businesses**



#### **HANDS: Closed restaurants**



# HANDS: Lost jobs



#### HANDS: We need a Plan